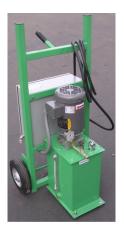

## Portable Hydraulic Power Unit (HPU)

Operation in remote locations, multiple locations. Cart-mounted and Truck-mounted units are available.