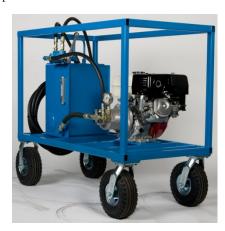

## Portable Hydraulic Power Unit (HPU)

Operation in remote locations, multiple locations. Cart-mounted and Truck-mounted units are available.