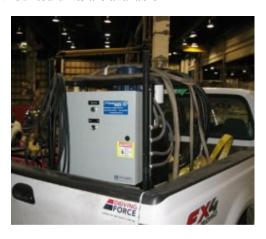

## Portable Hydraulic Power Unit (HPU)

Operation in remote locations, multiple locations. Cart-mounted and Truck-mounted units are available.